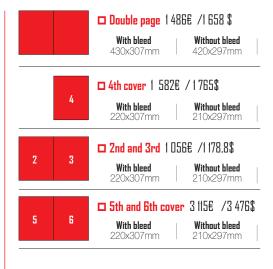

# MEDIA KIT PRICE LIST

#### E-agroligne magazine rates, valid for the year 2023

| □   1/2 page 405€ / 452 \$     Portrayal<br>100x287mm   Landscape<br>200x143mm     □   1/3 page 284 € /317 \$     Portrayal<br>65x287mm   Landscape<br>200x99mm     □   1/4 page 223€ /249\$     Portrayal<br>105x148mm   Landscape<br>200x74mm     □   1/4 page 223€ /249\$     Portrayal<br>105x148mm   Landscape<br>200x74mm     □   1/8 page 119€ / 133\$     Portrayal<br>57x74mm   Landscape<br>200x38mm | □ full Page 767€ / 855\$   With bleed Without bleed   220x307mm 210x297mm |
|----------------------------------------------------------------------------------------------------------------------------------------------------------------------------------------------------------------------------------------------------------------------------------------------------------------------------------------------------------------------------------------------------------------|---------------------------------------------------------------------------|
| Portrayal   Landscape     65x287mm   200x99mm     1/4 page   223€     Portrayal   Landscape     1/4 page   223€     Portrayal   Landscape     105x148mm   200x74mm     1/8 page   119€     Portrayal   Landscape     1/8 page   119€     Portrayal   Landscape                                                                                                                                                 | Portrayal Landscape                                                       |
| Portrayal Landscape<br>105x148mm 200x74mm                                                                                                                                                                                                                                                                                                                                                                      | Portrayal Landscape                                                       |
| Portrayal Landscape                                                                                                                                                                                                                                                                                                                                                                                            | Portrayal Landscape                                                       |
|                                                                                                                                                                                                                                                                                                                                                                                                                | Portrayal Landscape                                                       |