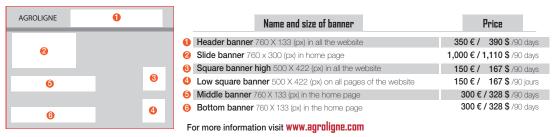

| Portrayal Landscape                                                       |



#### □ 3 pages A4 Advertorial illustrated 1750 € /1953\$

| Discount       |     |                       |             |  |
|----------------|-----|-----------------------|-------------|--|
| 2 insertions   | 5%  | 5 insertions          | 15%         |  |
| 3-4 insertions | 10% | 6 insertions and more | <b>20</b> % |  |





(in) ReseauAgroAgri



# MEDIA KIT PRICE LIST

#### Advertising Rates the gazette of small ads btob











## MEDIA KIT E - M A I L I N G

#### Web rates



#### EMAILING COMMERCIAL OFFER

Very convenient if you are doing non-regular e-mailing campaigns or occasionally marketing operations for you or your customers. The "Ticket" formula makes you enjoy a very advantageous email cost.

#### Fee schedule

With free and targeted database



```
1 credit = 1 email sent up to 100 KB
```

#### This rate includes

- Free and unlimited BtoB email address rental.
- Sending Text or HTML messages up to 100Kb.
- Free hosting of your images up to 50KB.
- Reload your account on simple phone call or email.

#### This rate does not include

• The graphic creation of your mailings.



Validity : 18 months / 1,245€ / 1.389\$



Validity : 30 months / 2,995€ / 3,693\$

🛛 Réseau AgroAgri