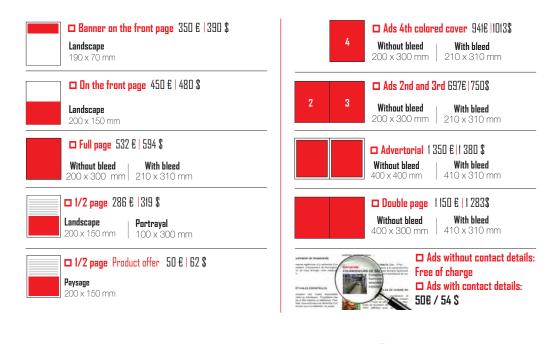

| Portrayal Landscape                                                       |



#### □ 3 pages A4 Advertorial illustrated 1750 € /1953\$

| Discount       |     |                       |             |  |
|----------------|-----|-----------------------|-------------|--|
| 2 insertions   | 5%  | 5 insertions          | 15%         |  |
| 3-4 insertions | 10% | 6 insertions and more | <b>20</b> % |  |





(in) ReseauAgroAgri



# MEDIA KIT PRICE LIST

#### Advertising Rates the gazette of small ads btob











## MEDIA KIT E - M A I L I N G

#### Web rates



#### EMAILING COMMERCIAL OFFER

Very convenient if you are doing non-regular e-mailing campaigns or occasionally marketing operations for you or your customers. The "Ticket" formula makes you enjoy a very advantageous email cost.

#### Fee schedule

With free and targeted database



```
1 credit = 1 email sent up to 100 KB
```

#### This rate includes

- Free and unlimited BtoB email address rental.
- Sending Text or HTML messages up to 100Kb.
- Free hosting of your images up to 50KB.
- Reload your account on simple phone call or email.

#### This rate does not include

• The graphic creation of your mailings.



Validity : 18 months / 1,245€ / 1.389\$



Validity : 30 months / 2,995€ / 3,693\$

🛛 Réseau AgroAgri